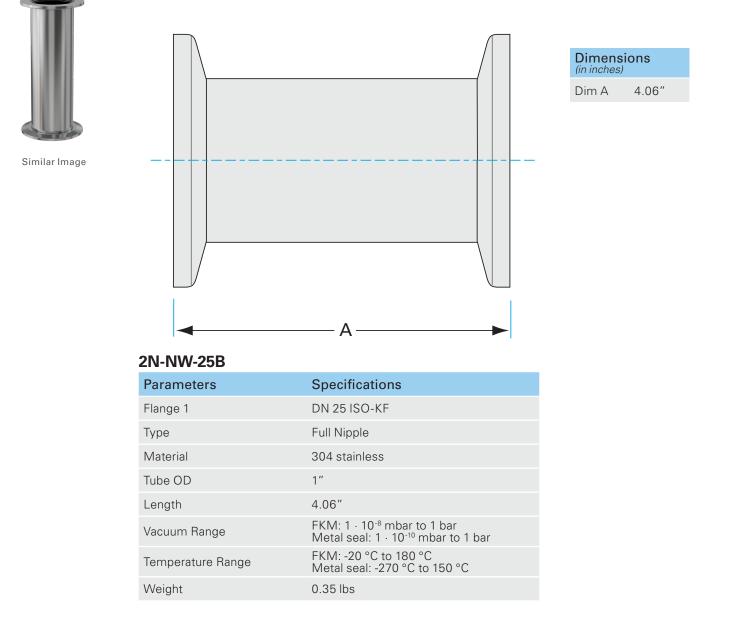

# **ISO-KF full nipple** NW-25 full nipple

Part number: 2N-NW-25B

#### ISO-KF full nipple NW-25 full nipple

- ISO-KF flanges are manufactured in accordance with DIN 28403 and ISO 2861
- Most common standard lengths and sizes listed
- Many others available, including a range of 316L material and preps for metric tubing
- Contact us at 800-824-4166 if you can't find exactly what you need